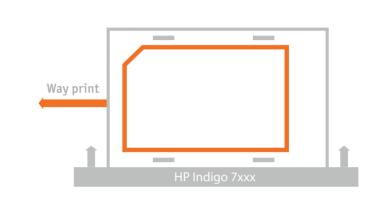

## HP INDIGO Print operator quick guide:

- Unpack the box;
- Remove the upper & lower protective sheets;
- Put the RFID paper in HP Indigo 7xxx, use positional corner to align;
- Send the artwork to print single or double sides one-shot or multi-shot printing option;
- Laminate by PET/BOPP or varnish overlay as option;
- Punch cards on card punching machine or by card guillotine cutter and slitter machine.