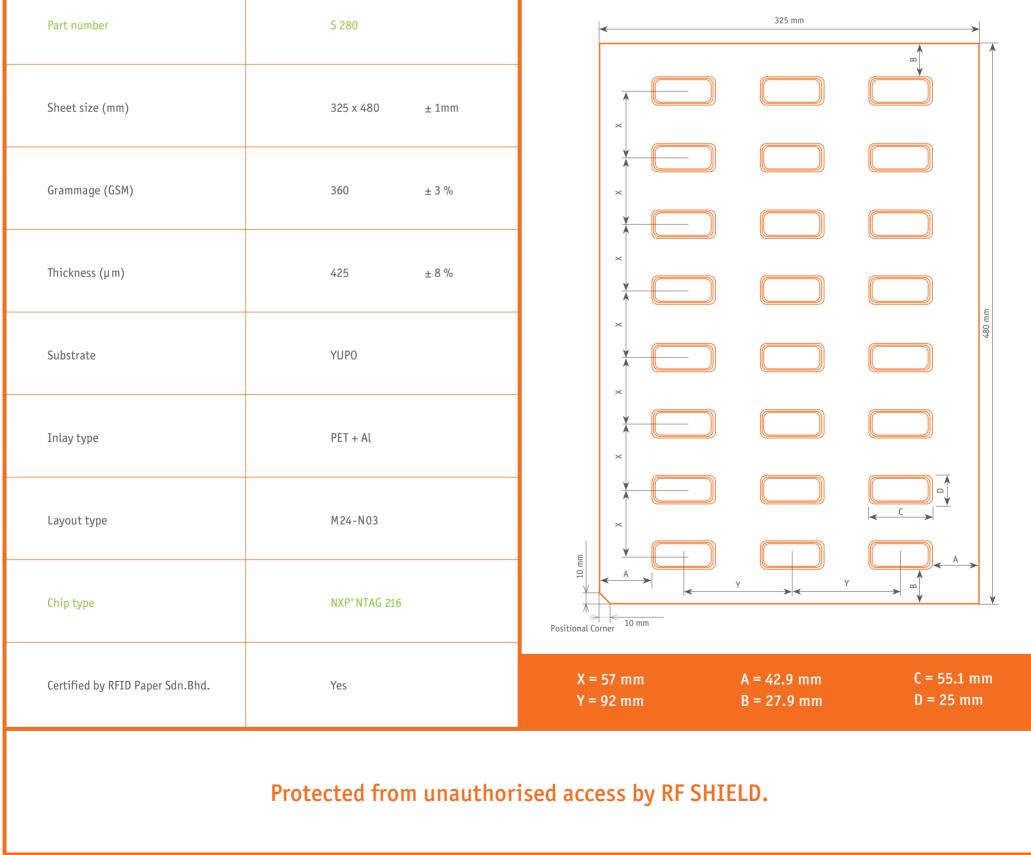

| Part number     | S 280 |           |  |
|-----------------|-------|-----------|--|
| Sheet size (mm) | 325 x | 480 ± 1mm |  |
| Grammage (GSM)  | 360   | ±3%       |  |
| Thickness (µm)  | 425   | ±8%       |  |
|                 |       |           |  |

## Product Drawing base dimensions: