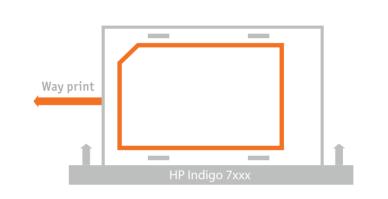

Certified for **HP Indigo** 

## **HP INDIGO Print operator quick guide:**

- Unpack the box;
- Remove the upper & lower protective sheets;
- Put the RFID paper in HP Indigo 7xxx, use positional corner to align;
- Send the artwork to print single or double sides one-shot or multi-shot printing option;
- Laminate by PET/BOPP or varnish overlay as option;
- Punch cards on card punching machine or by card guillotine cutter and slitter machine.