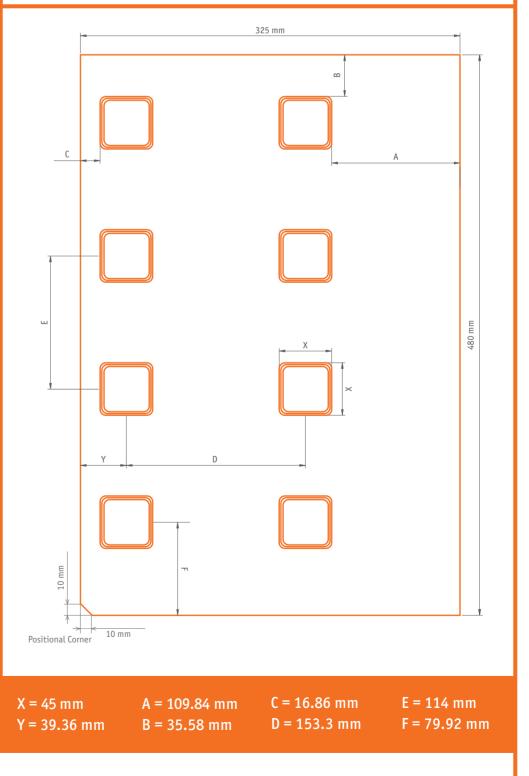

## **Product Features:**

| Part number                      | S21T            |
|----------------------------------|-----------------|
| Sheet size (mm)                  | 325 x 480 ± 1mm |
| Grammage (GSM)                   | 300 ± 3 %       |
| Thickness (μm)                   | 310 ± 3 %       |
| Substrate                        | YUPO            |
| Inlay type                       | PET + Al        |
| Layout type                      | M08-N01         |
| Chip type                        | NXP° NTAG 216   |
| Certified by RFID Paper Sdn.Bhd. | Yes             |

## **Product Drawing base dimensions:**

Protected from unauthorised access by RF SHIELD.