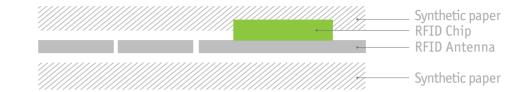

## RFID PAPER Adhesive Line S21T NXP® NTAG 216

- Ready to print
- Best performance on HP Indigo 7xxx
- 100% workable RFID antennas on each sheet
- HP Indigo certified SG7600-19-212

## **Product Features:**

| Part number                      | S21T            |
|----------------------------------|-----------------|
| Sheet size (mm)                  | 325 x 480 ± 1mm |
| Grammage (GSM)                   | 300 ± 3 %       |
| Thickness (μm)                   | 310 ± 3 %       |
| Substrate                        | YUPO            |
| Inlay type                       | PET + Al        |
| Layout type                      | M08-N01         |
| Chip type                        | NXP° NTAG 216   |
| Certified by RFID Paper Sdn.Bhd. | Yes             |