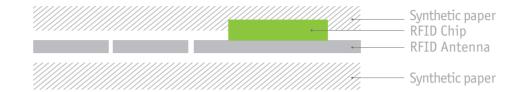

# RFID PAPER Synthetic Line S 168 NXP® NTAG 216

- Ready to print
- Best performance on HP Indigo 7xxx
- 100% workable RFID antennas on each sheet
- HP Indigo certified

# S 168 Part number Sheet size (mm) 325 x 480 Grammage (GSM) 280 Thickness (µm) 430 Substrate Tyvek PET + Al Inlay type W08-N06 Layout type NXP® NTAG 216 Chip type HP certified Yes ISBC certified Yes