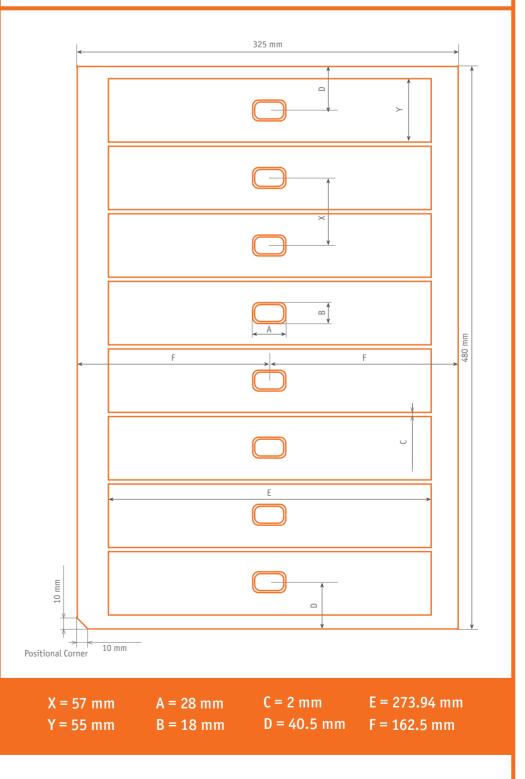

## **Product Drawing base dimensions:**

Protected from unauthorised access by RF SHIELD.