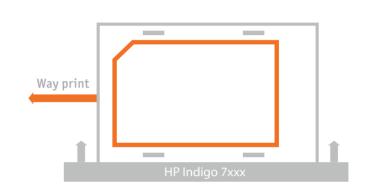

### **HP INDIGO Print operator quick guide:**

- Unpack the box;
- Remove the upper & lower protective sheets;
- Put the RFID paper in HP Indigo 7xxx, use positional corner to align;
- Send the artwork to print single or double sides one-shot or multi-shot printing option;
- Laminate by PET/BOPP or varnish overlay as option;
- Punch cards on card punching machine or by card guillotine cutter and slitter machine.

Certified for **HP Indigo** 