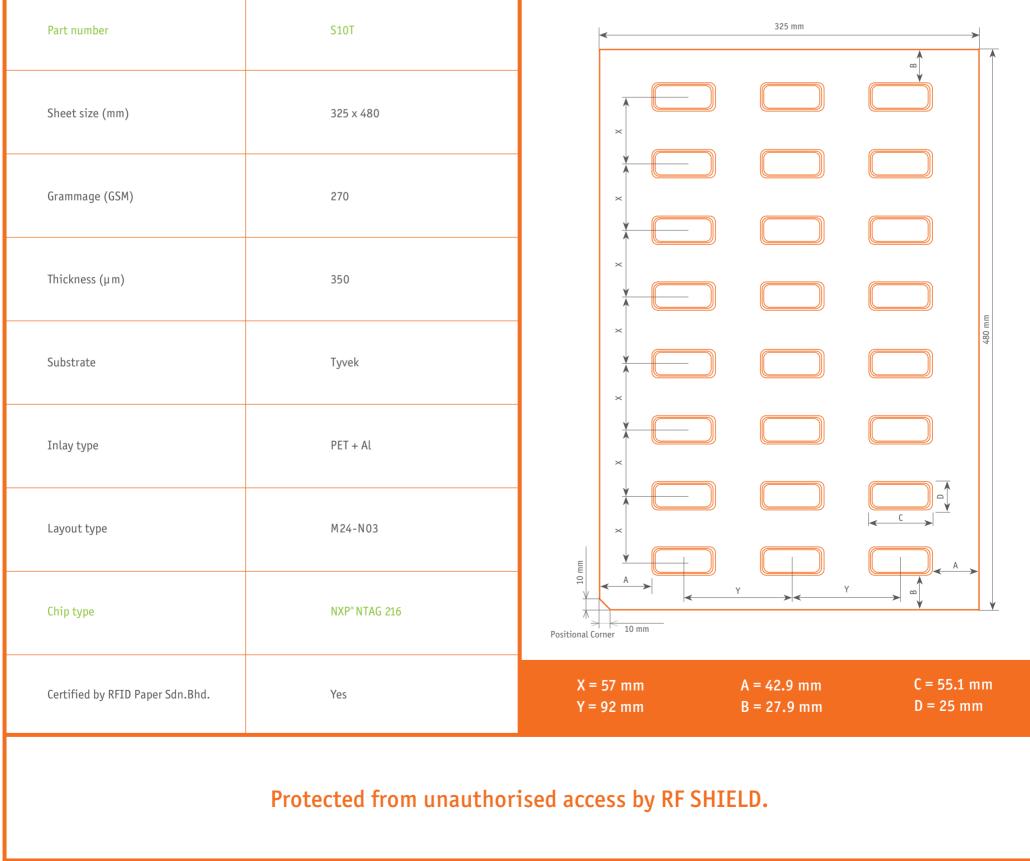

## **RFID PAPER Adhesive Line S10T** NXP<sup>®</sup> NTAG 216

- Ready to print
- Best performance on HP Indigo 7xxx
- 100% workable RFID antennas on each sheet

Product Drawing base dimensions:

## **Product Features:**

| Part number     | S10T      |
|-----------------|-----------|
| Sheet size (mm) | 325 x 480 |
| Grammage (GSM)  | 270       |
| Thickness (µm)  | 350       |
|                 |           |