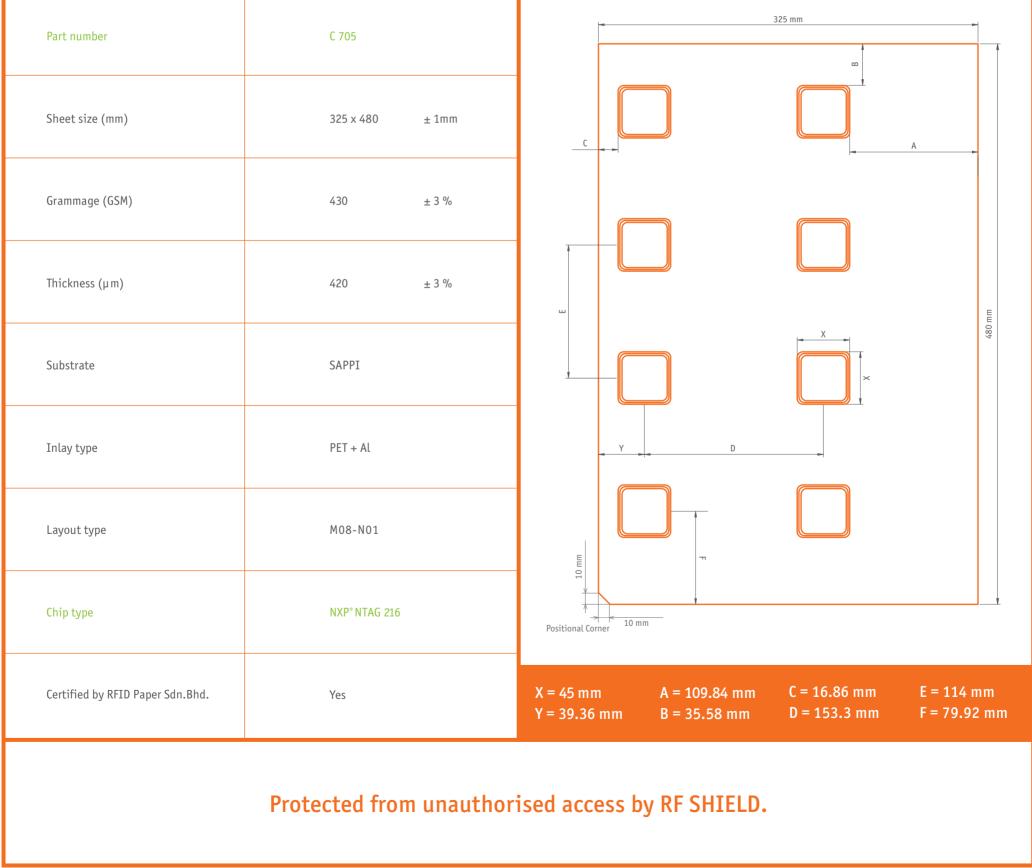

## **Product Features:**

|                 |                 | _ |
|-----------------|-----------------|---|
| Part number     | C 705           |   |
| Sheet size (mm) | 325 x 480 ± 1mm |   |
| Grammage (GSM)  | 430 ± 3 %       |   |
| Thickness (µm)  | 420 ± 3 %       |   |
|                 |                 |   |

## Product Drawing base dimensions: