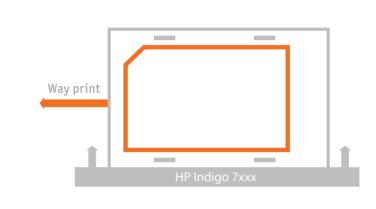

## HP INDIGO Print operator quick guide:

- Unpack the box;
- Remove the upper & lower protective sheets;
- Put the RFID paper in HP Indigo 7xxx, use positional corner to align;
- Send the artwork to print single or double sides one-shot or multi-shot printing option;
- Laminate by PET/BOPP or varnish overlay as option;
- Punch cards on card punching machine or by card guillotine cutter and slitter machine.