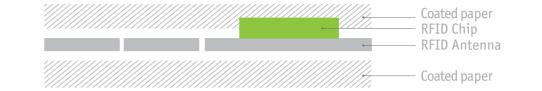

## **RFID PAPER Coated Line** C 705 NXP<sup>®</sup> NTAG 216

- Ready to print
- Best performance on HP Indigo 7xxx
- 100% workable RFID antennas on each sheet