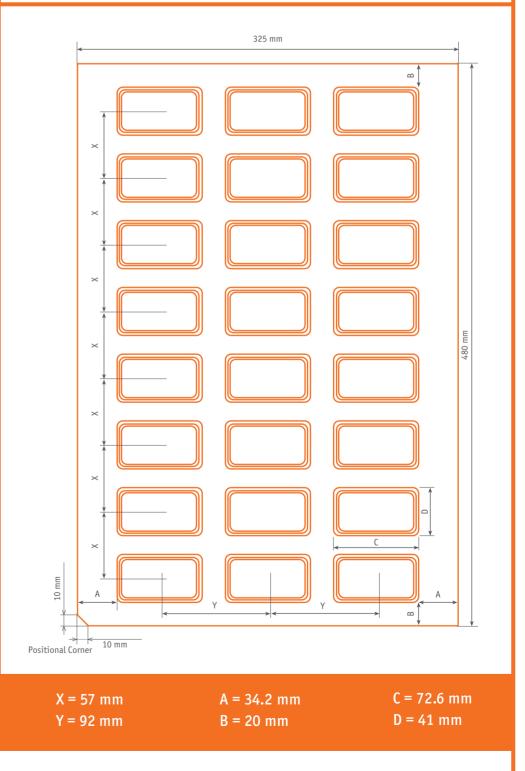

#### **Product Features:**

| Part number                      | C 544                          |
|----------------------------------|--------------------------------|
| Sheet size (mm)                  | 325 x 480 ± 1mm                |
| Grammage (GSM)                   | 440 ± 3 %                      |
| Thickness (μm)                   | 380 ± 3 %                      |
| Substrate                        | Coated                         |
| Inlay type                       | PET + Al                       |
| Layout type                      | M24-M02                        |
| Chip type                        | NXP° Classic EV1 1K 4BYTE NUID |
| HP certified                     | Yes                            |
| Certified by RFID Paper Sdn.Bhd. | Yes                            |

### **Product Drawing base dimensions:**

Protected from unauthorised access by RF SHIELD.