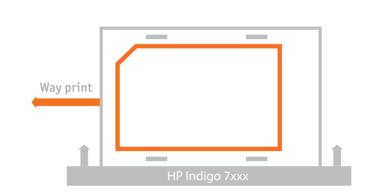

#### **HP INDIGO Print operator quick guide:**

- Unpack the box;
- Remove the upper & lower protective sheets;
- Put the RFID paper in HP Indigo 7xxx, use positional corner to align;
- Send the artwork to print single or double sides one-shot or multi-shot printing option;
- Laminate by PET/BOPP or varnish overlay as option;
- Punch cards on card punching machine or by card guillotine cutter and slitter machine.