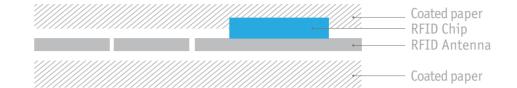

# RFID PAPER Coated Line

C 544

## NXP<sup>®</sup> Classic EV1 1K 4BYTE NUID

- Ready to print
- Best performance on HP Indigo 7xxx
- 100% workable RFID antennas on each sheet
- HP Indigo certified SG7600-19-098